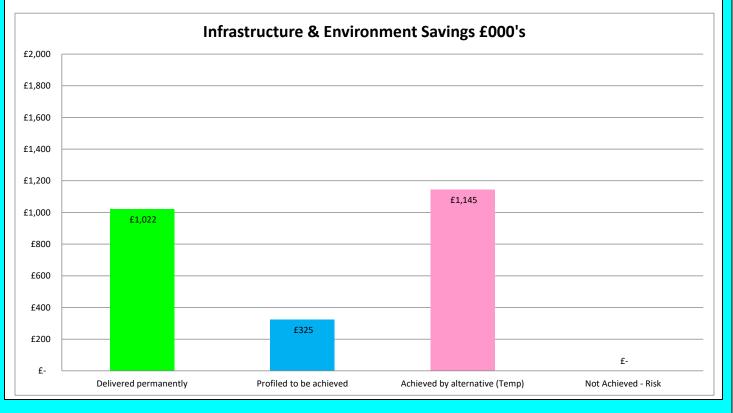

# Infrastructure & Environment

Savings :

|                                                                      | £'000 | Delivered<br>Permanently | Profiled to be<br>achieved | Achieved by<br>alternatives on<br>a temporary<br>basis | Not Achievable |
|----------------------------------------------------------------------|-------|--------------------------|----------------------------|--------------------------------------------------------|----------------|
| Brought Forward Savings:                                             |       |                          |                            |                                                        |                |
| New delivery model for Public Toilet provision                       | 46    |                          | 14                         | 32                                                     |                |
| Facilities Management savings                                        | 261   | 261                      |                            |                                                        |                |
| Energy Efficiency Project                                            | 27    |                          | 0                          | 27                                                     |                |
| More efficient property and asset portfolio and implementation of    | 215   | 190                      | 0                          | 25                                                     |                |
| Corporate Landlord                                                   |       |                          |                            |                                                        |                |
| Parks & Environment                                                  | 106   |                          |                            | 106                                                    |                |
| Waste Management                                                     | 15    |                          |                            | 15                                                     |                |
| 2022/23 Savings:                                                     |       |                          |                            |                                                        |                |
| Additional Fees & Charges Income across Infrastructure & Environment | 103   | 103                      |                            |                                                        |                |
| Statutory Planning Fee Income                                        | 40    | 40                       |                            |                                                        |                |
| Commercial Rent income                                               | 10    | 10                       |                            |                                                        |                |
| Energy Efficiency Project                                            | 75    |                          | 63                         | 12                                                     |                |
| More efficient property and asset portfolio & implementation of      | 217   | 11                       | 0                          | 206                                                    |                |
| Corporate Landlord                                                   |       |                          |                            |                                                        |                |
| Facilities Management savings                                        | 183   |                          |                            | 183                                                    |                |
| Parks & Environment                                                  | 211   | 4                        |                            | 207                                                    |                |
| Roads & Infrastructure                                               | 500   | 224                      | 194                        | 82                                                     |                |
| Waste Management                                                     | 195   | 105                      |                            | 90                                                     |                |
| Passenger Transport                                                  | 200   | 30                       | 54                         | 116                                                    |                |
| Planning Services                                                    | 44    |                          |                            | 44                                                     |                |
| Post-COVID-19 operating model                                        | 44    | 44                       |                            |                                                        |                |
|                                                                      | 2,492 | 1,022                    | 325                        | 1,145                                                  | 0              |