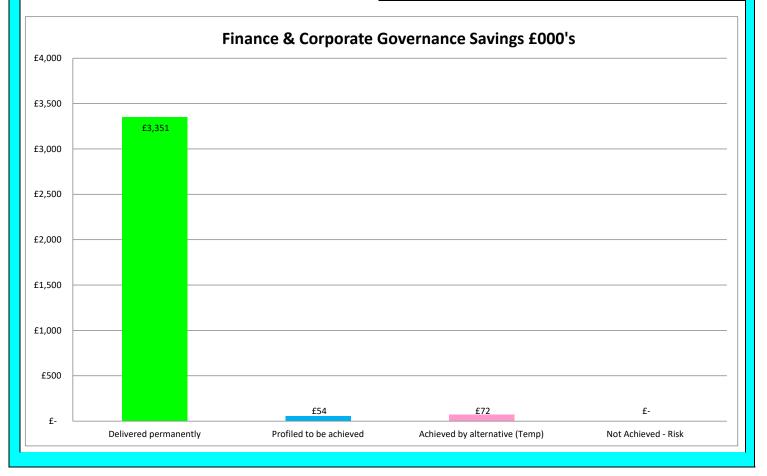

# Finance & Corporate Governance

Savings :

|                                                                             | £'000 | Delivered<br>Permanently | Profiled to be<br>achieved | Achieved by<br>alternatives on<br>a temporary<br>basis | Not Achievable |
|-----------------------------------------------------------------------------|-------|--------------------------|----------------------------|--------------------------------------------------------|----------------|
| Brought Forward Savings:                                                    |       |                          |                            |                                                        |                |
| Legal Services                                                              | 40    | 40                       |                            |                                                        |                |
| Audit & Risk - Shared Service Opportunity                                   | 22    | 22                       |                            |                                                        |                |
| Finance Savings                                                             | 72    | 72                       |                            |                                                        |                |
| Assessors & Electoral Registration Services - Structural review as a result | 17    | 8                        |                            | 9                                                      |                |
| of legislative change                                                       |       |                          |                            |                                                        |                |
| 2022/23 Savings:                                                            |       |                          |                            |                                                        |                |
| Additional Fees & Charges Income across Regulatory Services                 | 16    | 16                       |                            |                                                        |                |
| Finance savings                                                             | 125   | 62                       |                            | 63                                                     |                |
| Loans Charges                                                               | 25    | 25                       |                            |                                                        |                |
| Rephasing of Loans Charges                                                  | 1,500 | 1,500                    |                            |                                                        |                |
| Legal Services                                                              | 40    | 40                       |                            |                                                        |                |
| Protective Services                                                         | 86    | 32                       | 54                         |                                                        |                |
| Communications & Marketing                                                  | 7     | 7                        |                            |                                                        |                |
| Removal of Director post                                                    | 150   | 150                      |                            |                                                        |                |
| Balance of budgeted recurrent COVID-19 contingency                          | 1355  | 1355                     |                            |                                                        |                |
| Post-COVID-19 operating model                                               | 22    | 22                       |                            |                                                        |                |
|                                                                             | 3,477 | 3,351                    | 54                         | 72                                                     | 0              |