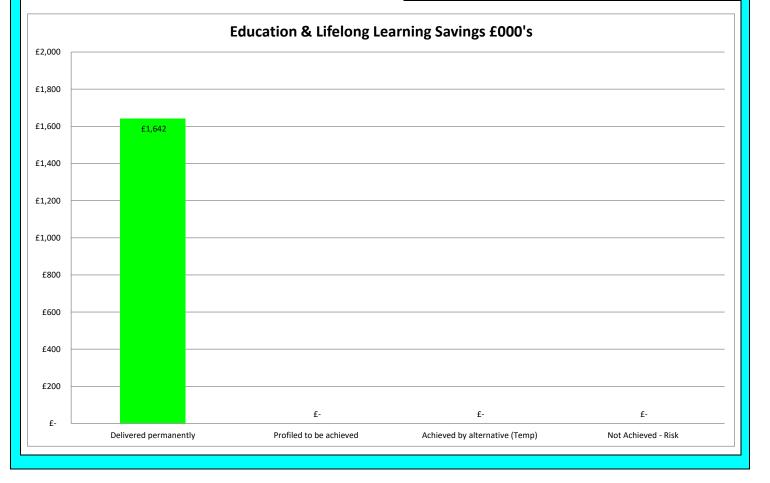

### Education & Lifelong Learning

Savings :

| Savings :                                                                         |       |                                       |                            |                                                        |                |
|-----------------------------------------------------------------------------------|-------|---------------------------------------|----------------------------|--------------------------------------------------------|----------------|
|                                                                                   | £'000 | Delivered<br>Permanently <sup>1</sup> | Profiled to be<br>achieved | Achieved by<br>alternatives on<br>a temporary<br>basis | Not Achievable |
| Brought Forward Savings:                                                          |       |                                       |                            |                                                        |                |
| Central Schools - Music Tuition Review                                            | 19    | 19                                    |                            |                                                        |                |
| Primary and Secondary Schools Implementation of Revised DSM Scheme in August      | 408   | 408                                   |                            |                                                        |                |
| 2020                                                                              | 400   | 400                                   |                            |                                                        |                |
| Central Schools                                                                   | 156   | 156                                   |                            |                                                        |                |
| Community Learning & Development                                                  | 35    | 35                                    |                            |                                                        |                |
| Primary and Secondary Schools Implementation of Revised DSM Scheme in August      | 529   | 529                                   |                            |                                                        |                |
| 2020                                                                              |       |                                       |                            |                                                        |                |
| Central Schools - review of Central Schools, Management Structures and Learning   | 150   | 150                                   |                            |                                                        |                |
| Estate Rationalisation                                                            |       |                                       |                            |                                                        |                |
| Community Learning & Development - Targeted efficiencies to be delivered from the | 39    | 39                                    |                            |                                                        |                |
| 'Communities Development Review' workstream                                       |       |                                       |                            |                                                        |                |
|                                                                                   |       | 0                                     |                            |                                                        |                |
| 2022/23 Savings:                                                                  |       |                                       |                            |                                                        |                |
| Increased fees & charges for Lets                                                 | 6     | 6                                     |                            |                                                        |                |
| Increases to fees for non-funded childcare                                        | 16    | 16                                    |                            |                                                        |                |
| Central Schools                                                                   | 125   | 125                                   |                            |                                                        |                |
| School Transport                                                                  | 133   | 133                                   |                            |                                                        |                |
| Post-COVID-19 operating model                                                     | 26    | 26                                    |                            |                                                        |                |
| <sup>1</sup> assumes proposed DSM scheme approved by Executive                    | 1,642 | 1,642                                 | 0                          | 0                                                      | 0              |