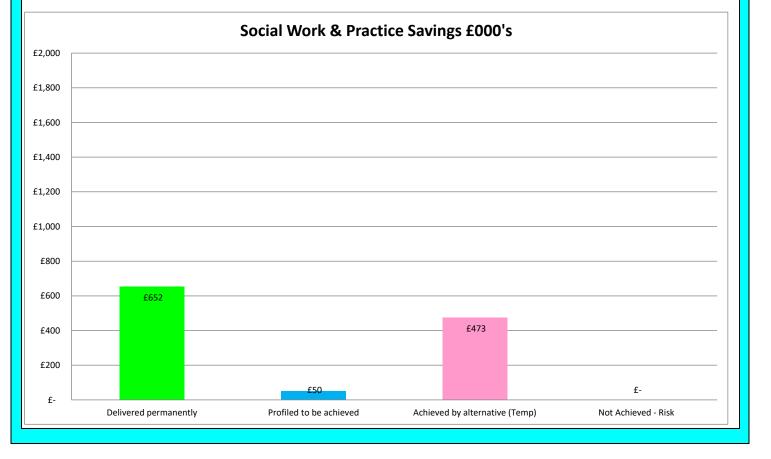

### Social Work & Practice Savings :

| Заупду .                                              | £'000 | Delivered<br>Permanently | Profiled to be<br>achieved | Achieved by<br>alternatives on<br>a temporary<br>basis | Not Achievable |
|-------------------------------------------------------|-------|--------------------------|----------------------------|--------------------------------------------------------|----------------|
| Brought Forward Savings:                              |       |                          |                            |                                                        |                |
| Review of Care Packages (OP)                          | 60    | 60                       |                            |                                                        |                |
| Review of Care Packages (LD)                          | 200   | 40                       | 0                          | 160                                                    |                |
| Trusted Assessment (OP and LD)                        | 50    |                          | 50                         |                                                        |                |
| Shared Lives                                          | 100   | 92                       | 0                          | 8                                                      |                |
| Single Handed Care (from SC&P Ent Mob)                | 250   | 250                      |                            |                                                        |                |
| 2022/23 Savings:                                      |       |                          |                            |                                                        |                |
| Review of Care Packages (OP)                          | 100   | 100                      | 0                          |                                                        |                |
| Review of Care Packages (LD)                          | 30    |                          | 0                          | 30                                                     |                |
| Review of Day Care Services (LD)                      | 75    |                          | 0                          | 75                                                     |                |
| Hawick Community Support Service Recommissioning (LD) | 80    | 80                       |                            |                                                        |                |
| Direct Payment Recoupment                             | (150) | (150)                    |                            |                                                        |                |
| Locality Working (OP and LD)                          | 150   | 150                      |                            |                                                        |                |
| Shared Lives                                          | 200   |                          | 0                          | 200                                                    |                |
| Post-COVID-19 operating model                         | 13    | 13                       |                            |                                                        |                |
| Safer Communities - Homeless Service                  | 13    | 13                       |                            |                                                        |                |
| Additional Fees & Charges                             | 4     | 4                        |                            |                                                        |                |
|                                                       | 1,175 | 652                      | 50                         | 473                                                    | 0              |