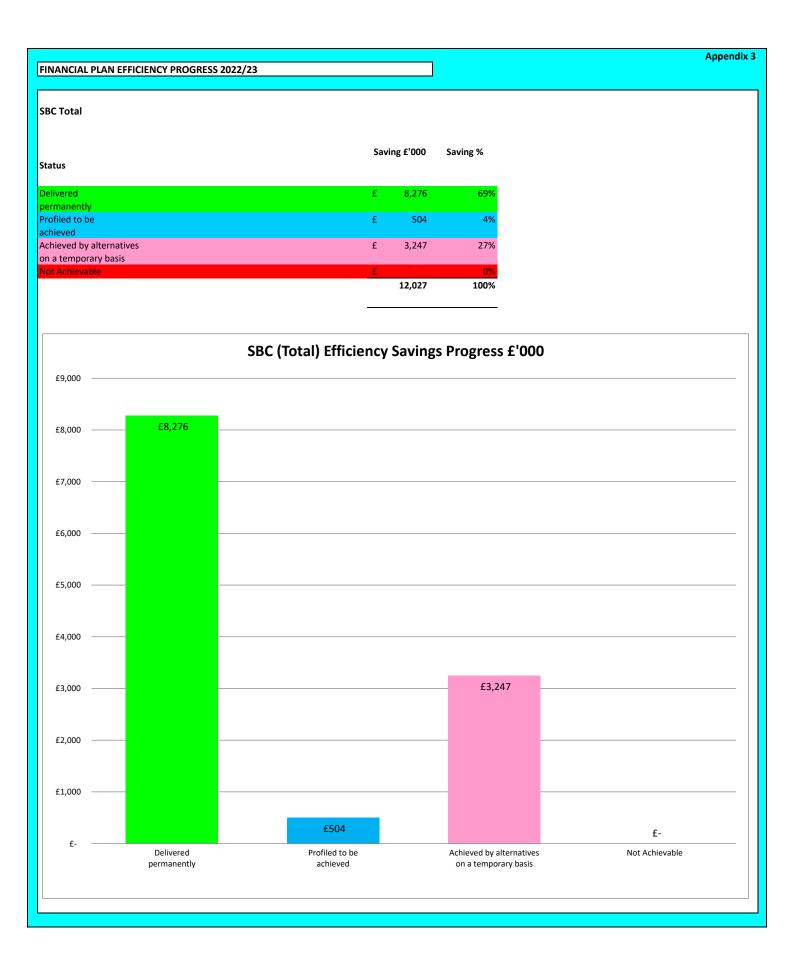

# Infrastructure & Environment

Savings :

|                                                                      | £'000 | Delivered<br>Permanently | Profiled to be<br>achieved | Achieved by<br>alternatives on<br>a temporary<br>basis | Not Achievable |
|----------------------------------------------------------------------|-------|--------------------------|----------------------------|--------------------------------------------------------|----------------|
| Brought Forward Savings:                                             |       |                          |                            |                                                        |                |
| New delivery model for Public Toilet provision                       | 46    |                          | 14