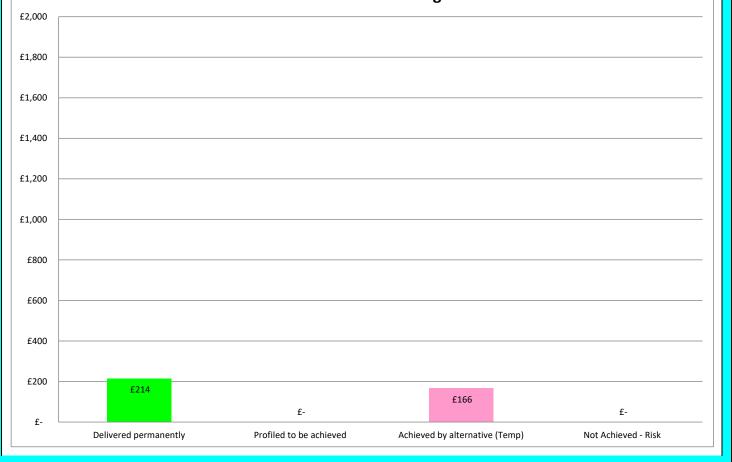

# Appendix 3

|                                                                       |             |             |                |                    | Appendix 3     |
|-----------------------------------------------------------------------|-------------|-------------|----------------|--------------------|----------------|
| FINANCIAL PLAN EFFICIENCY PROGRESS 2022/23                            |             |             |                |                    |                |
|                                                                       |             |             |                |                    |                |
| Resilient Communities                                                 |             |             |                |                    |                |
|                                                                       |             |             |                |                    |                |
| Savings :                                                             |             |             |                |                    |                |
|                                                                       | £'000       | Delivered   | Profiled to be | Achieved by        | Not Achievable |
|                                                                       |             | Permanently | achieved       | alternatives       |                |
|                                                                       |             |             |                | on a               |                |
|                                                                       |             |             |                | temporary<br>basis |                |
| Brought Forward Savings:                                              |             |             |                | NUSIS              |                |
| 2022/23 Savings:                                                      |             |             |                |                    |                |
| Additional Fees and Charges                                           | 4           | 4           |                |                    |                |
| A re-designed operating model for the Customer and Business Admin     | 331         | 165         |                | 166                | 1              |
| functions through the rollout of digital services across the Council. |             |             |                |                    |                |
| Post-COVID-19 operating model                                         | 45          | 45          |                |                    |                |
|                                                                       | 380         | 214         | 0              | 166                | 0              |
|                                                                       |             |             |                |                    |                |
| Resilient Communi                                                     | itios Savin | ae £000's   |                |                    |                |
|                                                                       | ties savin  | g3 1000 3   |                |                    |                |
| £2,000                                                                |             |             |                |                    |                |