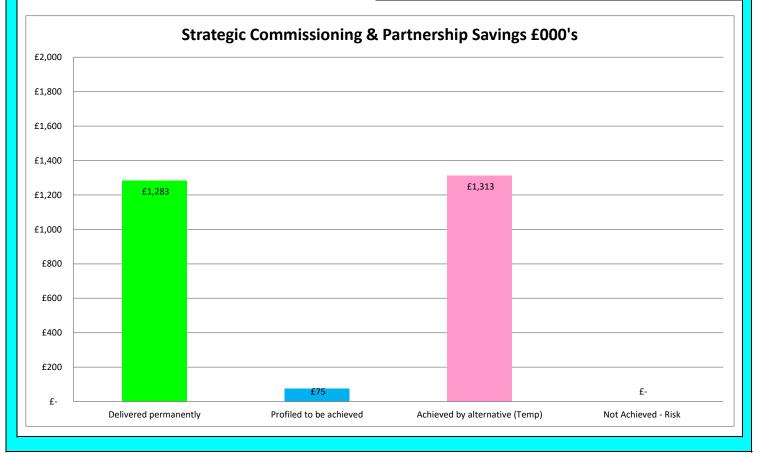

# Strategic Commissioning & Partnership

\_ .

| Savings :                                                   |       |             |                |                 |            |
|-------------------------------------------------------------|-------|-------------|----------------|-----------------|------------|
|                                                             | £'000 | Delivered   | Profiled to be | Achieved by     | Not        |
|                                                             |       | Permanently | achieved       | alternatives on | Achievable |
|                                                             |       |             |                | a temporary     |            |
|                                                             |       |             |                | basis           |            |
| Brought Forward Savings:                                    |       |             |                |                 |            |
| Bordercare Alarms                                           | 75    |             | 75             |                 |            |
| Enterprise Mobility                                         | 429   | 179         |                |                 |            |
| Enterprise Mobility (Removal of Single Handed Care to SW&P) | (250) |             |                |                 |            |
| Reablement of Homecare                                      | 722   |             |                | 722             |            |
|                                                             |       |             |                |                 |            |
| 2022/23 Savings:                                            |       |             |                |                 |            |
| Better use of Fleet Vehicles                                | 45    | 45          |                |                 |            |
| Residential Care Retendering                                | 200   | 200         |                |                 |            |
| Management Fee reduction to Live Borders                    | 251   | 251         |                |                 |            |
| Culture & Sports Trusts Management Fees                     | 500   | 500         |                |                 |            |
| IT savings                                                  | 100   | 100         |                |                 |            |
| Strategic Commissioning Savings                             | 591   |             |                | 591             |            |
| Post-COVID-19 operating model                               | 1     | 1           |                |                 |            |
| Additional Fees & Charges                                   | 7     | 7           |                |                 |            |
|                                                             | 2,671 | 1,283       | 75             | 1,313           | 0          |