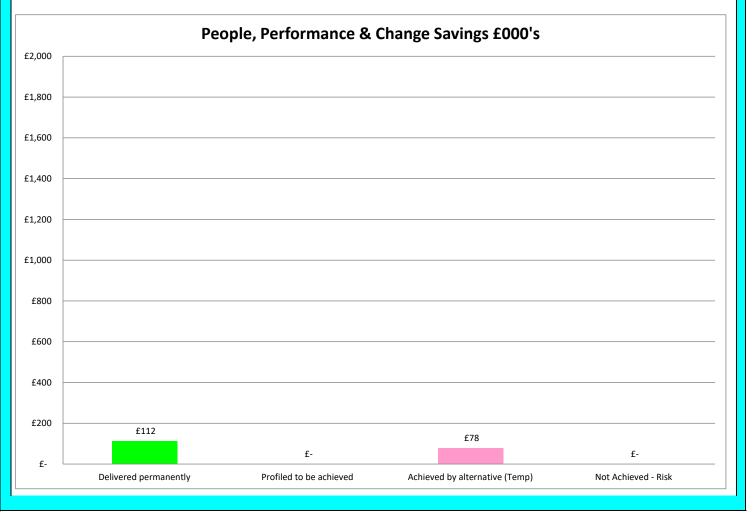

Appendix 3

|       |                           |                                                                                             |                                                                         | Appendix 3                                                                              |
|-------|---------------------------|---------------------------------------------------------------------------------------------|-------------------------------------------------------------------------|-----------------------------------------------------------------------------------------|
|       |                           |                                                                                             |                                                                         |                                                                                         |
|       |                           |                                                                                             |                                                                         |                                                                                         |
|       |                           |                                                                                             |                                                                         |                                                                                         |
|       |                           |                                                                                             |                                                                         |                                                                                         |
|       |                           |                                                                                             |                                                                         |                                                                                         |
|       |                           |                                                                                             |                                                                         |                                                                                         |
| £'000 |                           |                                                                                             |                                                                         | Not Achievable                                                                          |
|       | Permanently               | achieved                                                                                    |                                                                         |                                                                                         |
|       |                           |                                                                                             |                                                                         |                                                                                         |
|       |                           |                                                                                             | Dasis                                                                   |                                                                                         |
| •     |                           |                                                                                             |                                                                         |                                                                                         |
| 15    |                           |                                                                                             | 15                                                                      |                                                                                         |
| 38    | 9                         |                                                                                             | 29                                                                      |                                                                                         |
| 34    |                           |                                                                                             | 34                                                                      |                                                                                         |
|       |                           |                                                                                             |                                                                         |                                                                                         |
|       |                           |                                                                                             |                                                                         |                                                                                         |
| 20    | 20                        |                                                                                             |                                                                         |                                                                                         |
| 33    | 33                        |                                                                                             |                                                                         |                                                                                         |
| 45    | 45                        |                                                                                             |                                                                         |                                                                                         |
| 5     | 5                         |                                                                                             |                                                                         |                                                                                         |
| 190   | 112                       | 0                                                                                           | 78                                                                      | 0                                                                                       |
|       | 34<br>20<br>33<br>45<br>5 | Permanently<br>15<br>38<br>9<br>34<br>20<br>20<br>20<br>33<br>33<br>45<br>45<br>5<br>5<br>5 | Permanently achieved   15 9   38 9   34 9   20 20   33 33   45 45   5 5 | Permanentlyachievedalternatives on<br>a temporary<br>basis15153893429343420203333454555 |